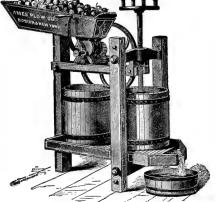

Gallon, 40c and 60c SEPARATOR OIL.—"Howard & Morrow's" OIL.—"Howard & Morrow's"

Best, per Gallon, 65c. GAS ENGINE OIL.-Gallon can. 75c.



# THE JOHNSON FAN MILL

The Popular Fan of New England

PRICE, - - - \$18.00

## Banner Root Cutter

## A RAPID SLICER





## Champion Root Cutter

Has one Set Fine Knives and one Set Coarse. Price \$8.00.

## National Cider Mills

| Family Mill, one curb, | 12½x12 in., | List Price |       | Net Price, | \$13.00 |
|------------------------|-------------|------------|-------|------------|---------|
| " two "                | 10 15       | " "        | 20.00 |            | 17.00   |
| <i>tt</i>              | 16x15 in.   | " "        | 28.00 |            | 24.00   |
| Giant Geared. " "      | 17x16 in.   | •• ••      | 37.50 | " "        | 32.00   |



## LARD AND WINE PRESSES

| No. 1, 1 in. screw, \$                                  | 5.75  |
|---------------------------------------------------------|-------|
| No. 2, 11/8 in. screw,                                  | 7.00  |
| No. 3, 11/4 in. screw,                                  | 10.00 |
| No. $3\frac{1}{2}$ iron beam, $1\frac{1}{2}$ in. screw, | 16.00 |
| No. 4, iron beam, 2 in. screw,                          | 25.00 |
| No. 4, iron beam, 2 " geared,                           | 30.00 |
| No. 5, iron beam, geared, $2\frac{1}{2}$ in. screw,     | 40.00 |

## GASOLINE ENGINES

### (The Fairbanks-Morse)

There are no better gasoline engines on the market than the "Fairbanks-Morse." They are well made, not complicated, parts are interchangeable, give full rated power, start easily